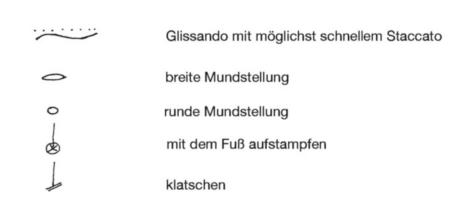

**PREVIEW** 

## Günther Zechberger

# tieferschüttert

Sauf-, Liebes- und Trauerlieder für Singstimme, Altposaune und Gitarre

Partitur



### ZEICHENERKLÄRUNG

#### ALLGEMEIN

Vorzeichen gelten nur vor der Note; z.B.: = b, h, cis, c

≥ , ↑ , ↓ ziemlicher hoher, möglichst hoher, möglichst tiefer Ton

beliebige Tonhöhe möglichst außerhalb unserer Chromatik

Mikrointervalle im Rahmen des angegebenen Tonumfangs



#### **POSAUNE**



#### SINGSTIMME



#### GITARRE



PREVIEW





Unauthorized duplication of this document or parts of it is prohibited by Austrian and International Copyright Law



PREVIEW

PREVIEW



Unauthorized duplication of this document or parts of it is prohibited by Austrian and International Copyright Law