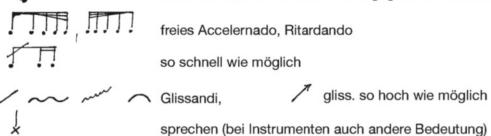

**PREVIEW** 

## Günther Zechberger

# tieferschüttert

Sauf-, Liebes- und Trauerlieder für Singstimme, Altposaune und Gitarre

Partitur



### ZEICHENERKLÄRUNG

#### ALLGEMEIN

Vorzeichen gelten nur vor der Note; z.B.: = b, h, cis, c

≥ , ↑ , ↓ ziemlicher hoher, möglichst hoher, möglichst tiefer Ton

beliebige Tonhöhe möglichst außerhalb unserer Chromatik

Mikrointervalle im Rahmen des angegebenen Tonumfangs



#### **POSAUNE**



#### SINGSTIMME



#### GITARRE



PREVIEW





Unauthorized duplication of this document or parts of it is prohibited by Austrian and International Copyright Law



PREVIEW

PREVIEW



Unauthorized duplication of this document or parts of it is prohibited by Austrian and International Copyright Law