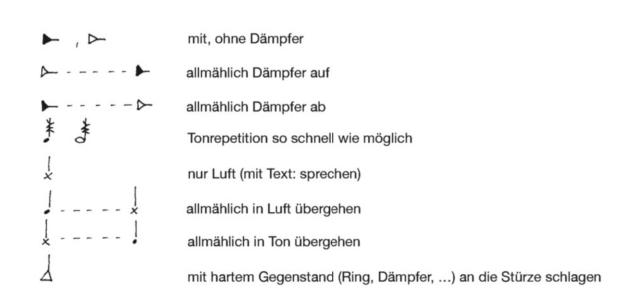

**PREVIEW** 

## Günther Zechberger

# tieferschüttert

Sauf-, Liebes- und Trauerlieder für Singstimme, Altposaune und Gitarre

Partitur



### ZEICHENERKLÄRUNG

#### ALLGEMEIN

Vorzeichen gelten nur vor der Note; z.B.: = b, h, cis, c

≥ , ↑ , ↓ ziemlicher hoher, möglichst hoher, möglichst tiefer Ton

beliebige Tonhöhe möglichst außerhalb unserer Chromatik

Mikrointervalle im Rahmen des angegebenen Tonumfangs



#### **POSAUNE**



#### SINGSTIMME



#### GITARRE



PREVIEW





Unauthorized duplication of this document or parts of it is prohibited by Austrian and International Copyright Law



PREVIEW

PREVIEW



Unauthorized duplication of this document or parts of it is prohibited by Austrian and International Copyright Law