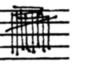

#### ALLGEMEIN

Vorzeichen gelten nur vor der Note; z.B.: = b, h, cis, c

≥ , ↑ , ↓ ziemlicher hoher, möglichst hoher, möglichst tiefer Ton

beliebige Tonhöhe möglichst außerhalb unserer Chromatik

Mikrointervalle im Rahmen des angegebenen Tonumfangs